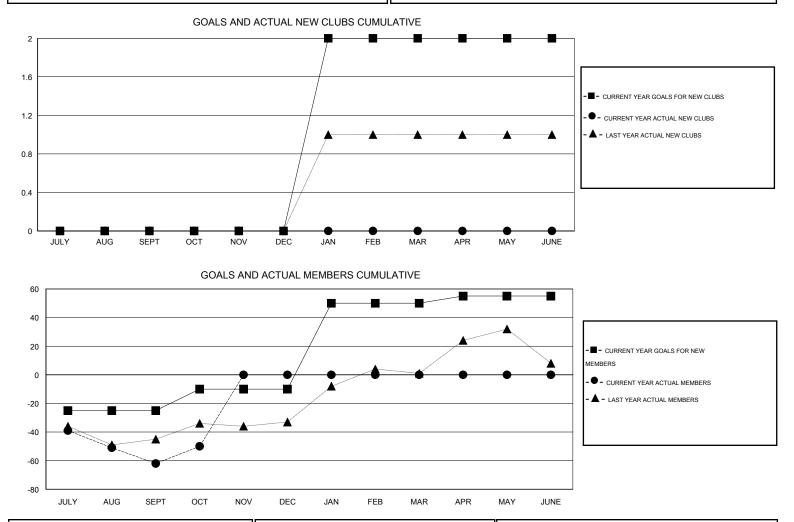

## LOCATION WASHINGTON

GMT CA 2

|               |                  | Clubs             |                  |                  | Members               |                    |                                     |                    |                  |  |
|---------------|------------------|-------------------|------------------|------------------|-----------------------|--------------------|-------------------------------------|--------------------|------------------|--|
|               | RESU             | LTS FOR 2014-2015 | i                |                  | RESULTS FOR 2014-2015 |                    |                                     |                    |                  |  |
| QUARTER       | NEW CLUB<br>GOAL | NEW CLUBS         | DROPPED<br>CLUBS | NET<br>GAIN/LOSS | QUARTER               | NEW MEMBER<br>GOAL | CHARTER AND<br>NEW MEMBERS<br>ADDED | DROPPED<br>MEMBERS | NET<br>GAIN/LOSS |  |
| JULY/AUG/SEPT | 0                | 0                 | 2                | -2               | JULY/AUG/SEPT         | -25                | 27                                  | 89                 | -62              |  |
| OCT/NOV/DEC   | 0                | 0                 | 0                | 0                | OCT/NOV/DEC           | 15                 | 32                                  | 20                 | 12               |  |
| JAN/FEB/MAR   | 2                | 0                 | 0                | 0                | JAN/FEB/MAR           | 60                 | 0                                   | 0                  | 0                |  |
| APR/MAY/JUNE  | 0                | 0                 | 0                | 0                | APR/MAY/JUNE          | 5                  | 0                                   | 0                  | 0                |  |